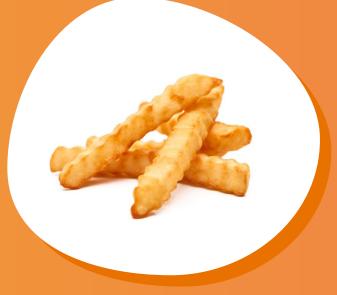

#### French Fries

12 x 12

AA, A, B, BC & C grade 14 x 14

AA, A, B, BC & C grade 9 x 18 Steakhouse

AA, A, B grade