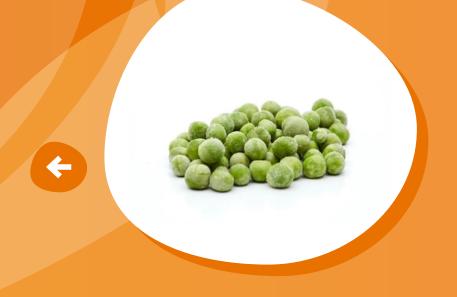

#### French Fries Big variety of packaging solutions

1 kg

2,5 kg

Osusco

2 way mix

50% carrot cubes 50% green peas

3 way mix

50% carrot cubes 25% green peas 25% corn/cut green beans

4 way mix

40% carrot cubes 25% green peas 25% cut green beas 10% corn

Spinach

Portions of 30 gram

Sweet corn

Cut green beans

2 - 4cm

Green beans