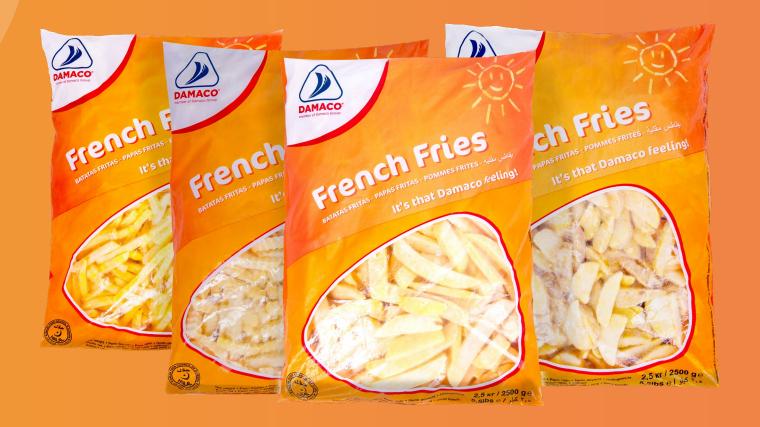

#### French Fries

7 x 7

AA, A, B, BC & C grade 9 x 9

AA, A, B, BC & C grade 10 x 10

AA, A, B, BC & C grade

#### French Fries

12 x 12

AA, A, B, BC & C grade 14 x 14

AA, A, B, BC & C grade 9 x 18 Steakhouse

AA, A, B grade

#### French Fries Big variety of packaging solutions

1 kg

2,5 kg

Osusco

2 way mix

50% carrot cubes 50% green peas

3 way mix

50% carrot cubes 25% green peas 25% corn/cut green beans