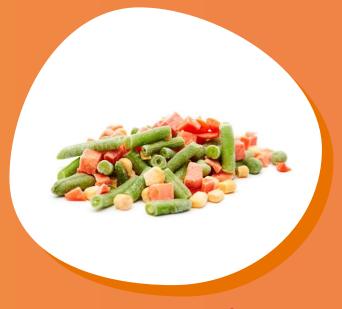

#### French Fries Big variety of packaging solutions

1 kg

2,5 kg

Osusco

2 way mix

50% carrot cubes 50% green peas

3 way mix

50% carrot cubes 25% green peas 25% corn/cut green beans

4 way mix

40% carrot cubes 25% green peas 25% cut green beas 10% corn

Spinach

Portions of 30 gram

Sweet corn

Cut green beans

2 - 4cm

Green beans