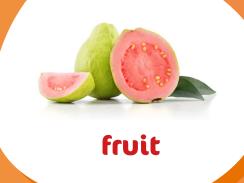

#### Fruit

**Mango & Guava** is prepared from selected varieties of Fresh Fruit. Fully matured Fruits are harvested, quickly transported to the fruit processing plant, inspected and washed. Selected high quality fruits go to the controlled ripening chambers.

Fully Ripened fruits are then washed, pulped, deseeded, centrifuged, homogenized, concentrated when required, thermally processed and aseptically filled maintaining sterility. The preparation process includes cutting, de-stoning, refining and packing.

Aseptic Pulp is sterilized and packed in aseptic bags. The refined pulp is also packed in cans, hermetically sealed and retorted.

**Frozen pulp** is pasteurized and deep-frozen in plate freezers. The process ensures that the natural flavour and aroma of the fruit is retained in the final product.

### Fruit packaging solutions