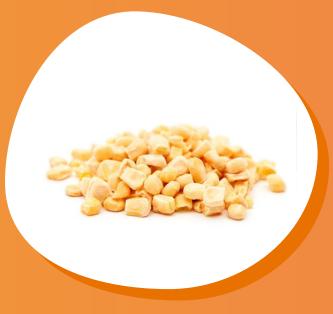

4 way mix

40% carrot cubes 25% green peas 25% cut green beas 10% corn

Spinach

Portions of 30 gram

Sweet corn

Cut green beans

2 - 4cm

Green beans