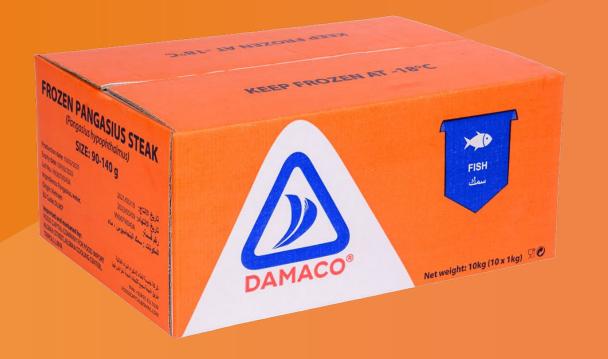

, A, B, BC & C grade 14 x 14

AA, A, B, BC & C grade 9 x 18 Steakhouse

AA, A, B grade



#### French Fries







Spicy wedges

9 x 9 crinkle cut

Hash brown

AA, A, B grade



#### French Fries Big variety of packaging solutions

1 kg

2,5 kg









Osusco



2 way mix

50% carrot cubes 50% green peas



3 way mix

50% carrot cubes 25% green peas 25% corn/cut green beans



4 way mix

40% carrot cubes 25% green peas 25% cut green beas 10% corn











Spinach

Portions of 30 gram

Sweet corn

Cut green beans

2 - 4cm











Green beans

Medium fine

Broccoli

30 / 60mm

**Brussels sprouts** 











**Baby carrots** 

**Carrot cubes** 

Cauliflower









Okra

Onion

Pepper strips



#### Vegetables Big variety of packaging solutions

400 gram

1 kg

2,5 kg







# Fish



### Fish







Tilapia



Horse mackerel



### Fish packaging solutions







# 



Dawaco Ifie that

#### Fruit

**Mango & Guava** is prepared from selected varieties of Fresh Fruit. Fully matured Fruits are harvested, quickly transported to the fruit processing plant, inspected and washed. Selected high quality fruits go to the controlled ripening chambers.

Fully Ripened fruits are then washed, pulped, deseeded, centrifuged, homogenized, concentrated when required, thermally processed and aseptically filled maintaining sterility. The preparation process includes cutting, de-stoning, refining and packing.

Aseptic Pulp is sterilized and packed in aseptic bags. The refined pulp is also packed in cans, hermetically sealed and retorted.

**Frozen pulp** is pasteurized and deep-frozen i