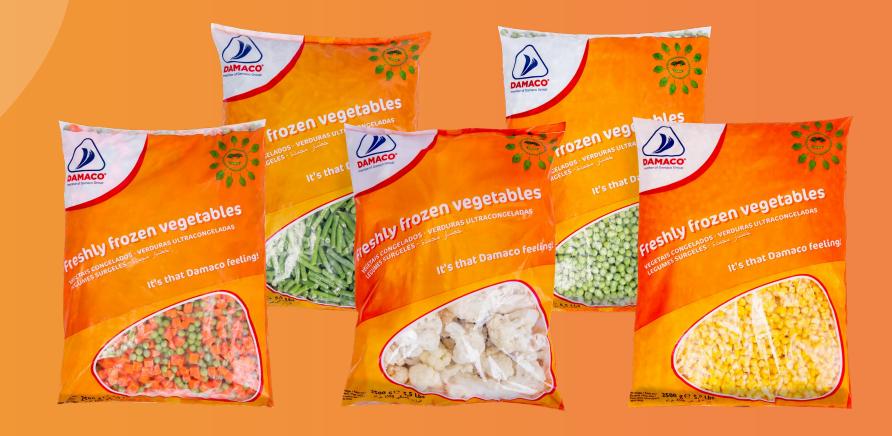

#### French Fries Big variety of packaging solutions

1 kg

2,5 kg

Osusco

2 way mix

50% carrot cubes 50% green peas

3 way mix

50% carrot cubes 25% green peas 25% corn/cut green beans

#### Vegetables Big variety of packaging solutions

400 gram

1 kg

2,5 kg