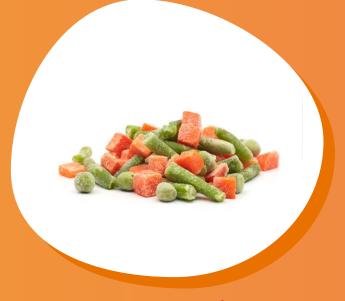

#### French Fries Big variety of packaging solutions

1 kg

2,5 kg

Osusco

2 way mix

50% carrot cubes 50% green peas

3 way mix

50% carrot cubes 25% green peas 25% corn/cut green beans

4 way mix

40% carrot cubes 25% green peas 25% cut green beas 10% corn

Spinach

Portions of 30 gram

Sweet corn

Cut green beans

2 - 4cm

Green beans

Medium fine

Broccoli

30 / 60mm

**Brussels sprouts** 

**Baby carrots** 

**Carrot cubes** 

Cauliflower

Okra

Onion

Pepper strips

#### Vegetables Big variety of packaging solutions

400 gram

1 kg

2,5 kg