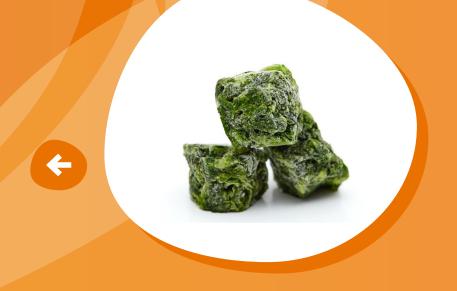

4 way mix

40% carrot cubes 25% green peas 25% cut green beas 10% corn

Spinach

Portions of 30 gram

Sweet corn

Cut green beans

2 - 4cm

Green beans