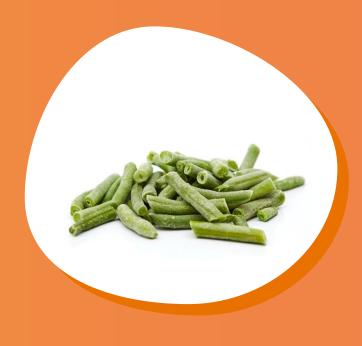

4 way mix

40% carrot cubes 25% green peas 25% cut green beas 10% corn

Spinach

Portions of 30 gram

Sweet corn

Cut green beans

2 - 4cm

Green beans